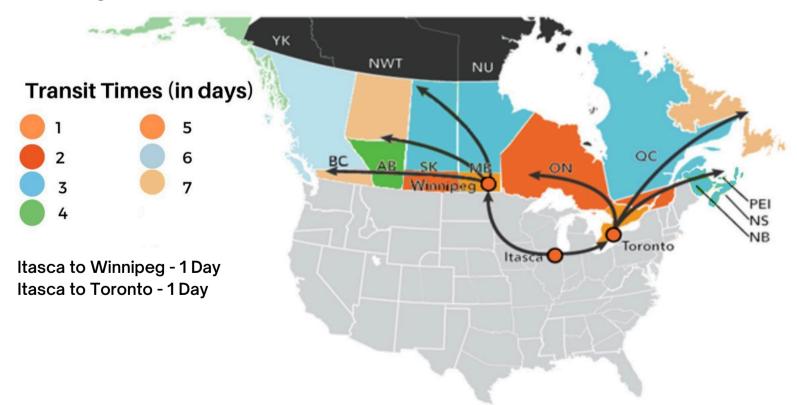

## Parcel 😭 & LTL 🏭

From our warehouse in Illinois, Frontier will transport your shipment on a schedule of your choosing to one of our Canadian induction centers (Winnipeg, MB & Toronto, ON). From there, the product will be shipped directly to the Canadian receiver.

## Delivery times via Itasca, IL