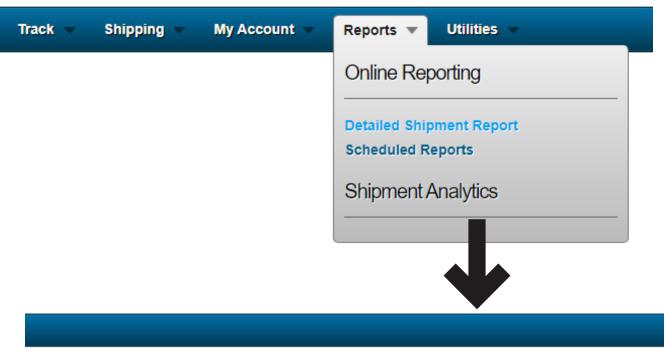

### **DATAILED SHIPMENT REPORT**

- 1. Chose "Report"
- 2. Click "Detailed Shipment Report"
- 3. Chose your "Data Range"
- 4. Filter by "Debtor", "Shipper", "Consignee"
- 5. Enter "PO Number"
- 6. Enter Name, City, State of Shipper and Consignee
- 7. Choose "Service Level"

# **DATAILED SHIPMENT REPORT (CONTINUING)**

- 8. Choose "Include Delivered Shipments", "Excluded Delivered Shipments" and "Include Undelivered Shipments"
- 9. Select Fields in your reports by using "Add" or

Reports \*

Online Reporting

Scheduled Reports

Shipment Analytics

**Detailed Shipment Report** 

My Account

Utilities