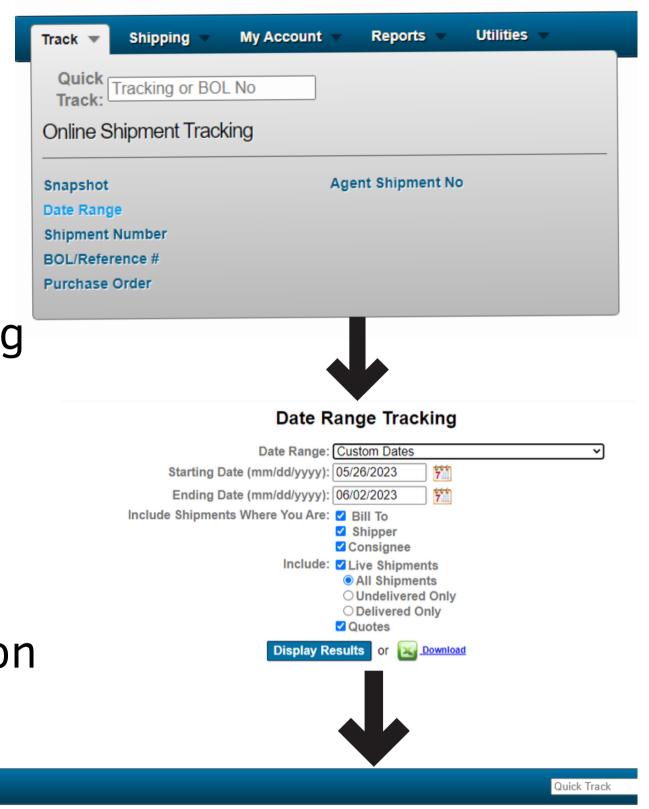

### **INTERFACE: TRACK**

- Within the "Track" section, a variety of tracking tools are provided for your convenience:
  - Snapshot
  - Date Range
  - Shipment number
  - BOL/Reference #
  - Purchase Order
  - Agent Shipment No.

### **EXAMPLE DATE RANGE TRACKING**

- 1. Chose "Track"
- 2. Click "Date Range Tracking"
- 3. Enter a date range or chose "Starting date" or "Ending Date"
- 4. Filter by marking necessary columns: "Bill To", "Shipper", "Consignee" and "Live Shipments"
- 5. Chose "All shipments", "Undelivered only" or "Delivered only"
- 6. Click "Display Results" to see a report or use Excel icon to download it directly.