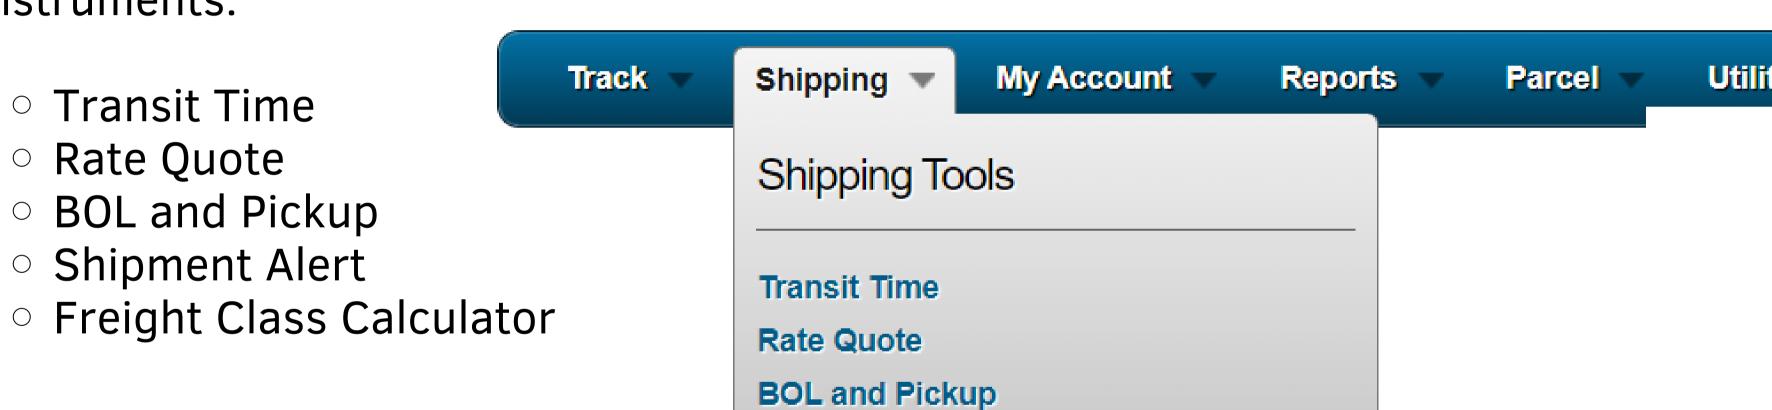

### **INTERFACE: SHIPPING**

 Under the "Shipping" section, you will find a range of available tools and instruments:

**Shipment Alerts** 

Freight Class Calculator