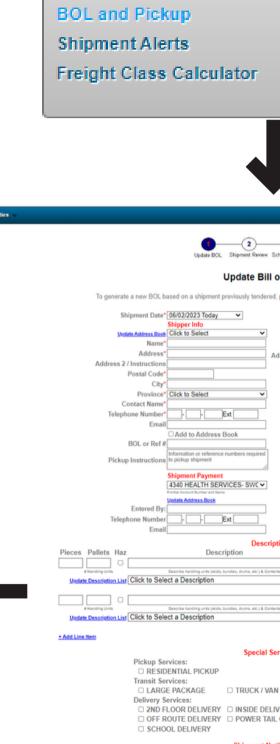

### **INTERFACE: SHIPPING**

 Under the "Shipping" section, you will find a range of available tools and instruments:

**Shipment Alerts** 

Freight Class Calculator

# **EXAMPLE OF BILL OF LANDING REPORT**

- 1. Chose "Shipping"
- 2. Click "BOL and S"

Status: OK - DELIVERED COMPLETE

Total: Pieces: 1 Weight: 2 Service Type: Same Day Courier

Ship Date: 04/25/2023

In Transit