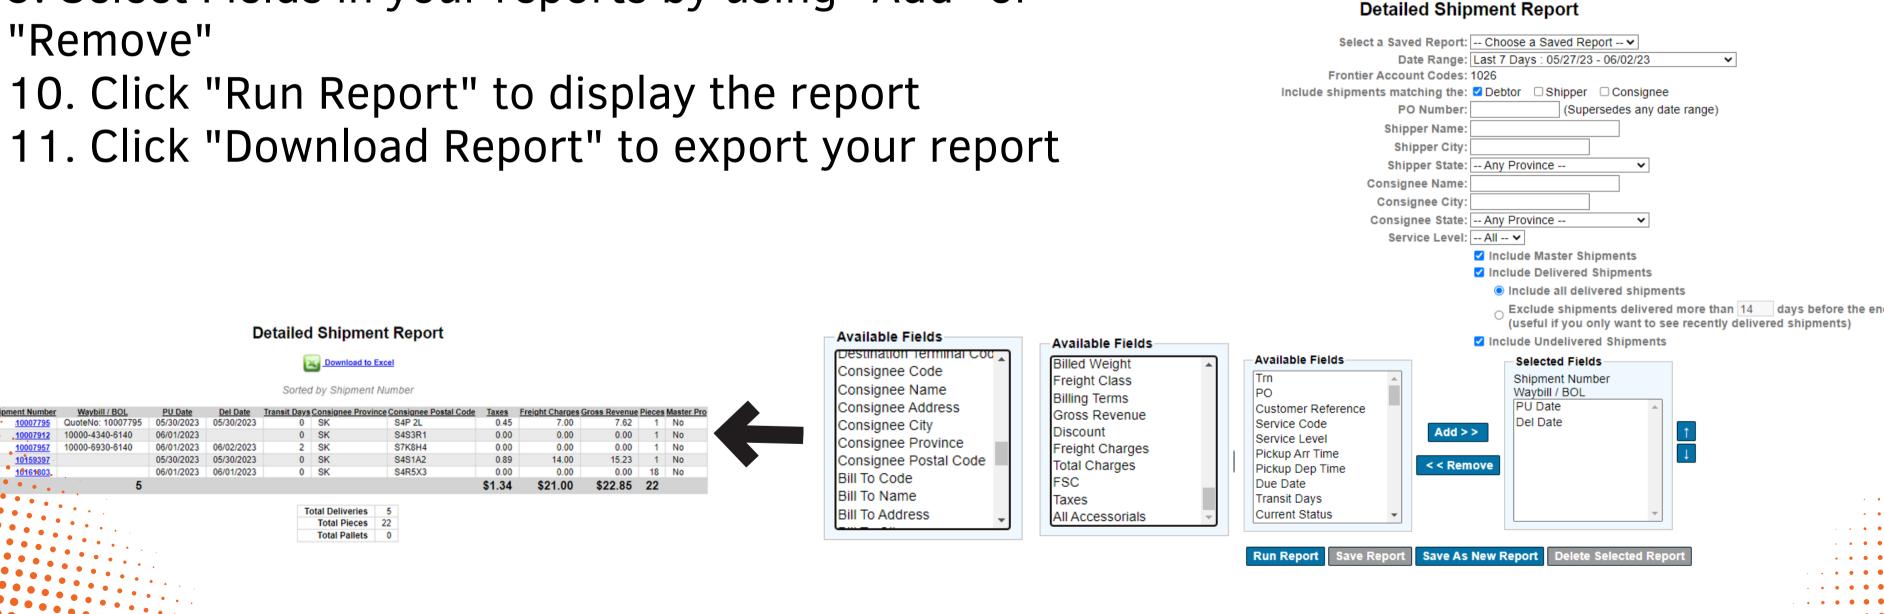

# **DATAILED SHIPMENT REPORT (CONTINUING)**

- 8. Choose "Include Delivered Shipments", "Excluded Delivered Shipments" and "Include Undelivered Shipments"
- 9. Select Fields in your reports by using "Add" or

### **DATAILED SHIPMENT REPORT**

- 1. Chose "Report"
- 2. Click "Detailed Shipment Report"
- 3. Chose your "Data Range"
- 4. Filter by "Debtor", "Shipper", "Consignee"
- 5. Enter "PO Number"
- 6. Enter Name, City, State of Shipper and Consignee
- 7. Choose "Service Level"

### **Detailed Shipment Report**

Download to Excel

Sorted by Shipment Number

| Shipment Number Waybill / BOL |                   | PU Date    | Del Date Transit Days Consignee Province Consignee Postal Code |   |    | Taxes  | Freight Charges Gross Revenue Pieces Master Pro |         |         |    |    |
|-------------------------------|-------------------|------------|----------------------------------------------------------------|---|----|--------|-------------------------------------------------|---------|---------|----|----|
| <u>10007795</u>               | QuoteNo: 10007795 | 05/30/2023 | 05/30/2023                                                     | 0 | SK | S4P 2L | 0.45                                            | 7.00    | 7.62    | 1  | No |
| • . <u>10007912</u>           | 10000-4340-6140   | 06/01/2023 |                                                                | 0 | SK | S4S3R1 | 0.00                                            | 0.00    | 0.00    | 1  | No |
| <u>10007957</u>               | 10000-6930-6140   | 06/01/2023 | 06/02/2023                                                     | 2 | SK | S7K8H4 | 0.00                                            | 0.00    | 0.00    | 1  | No |
| 10159397                      |                   | 05/30/2023 | 05/30/2023                                                     | 0 | SK | S4S1A2 | 0.89                                            | 14.00   | 15.23   | 1  | No |
| <u>10161803</u>               |                   | 06/01/2023 | 06/01/2023                                                     | 0 | SK | S4R5X3 | 0.00                                            | 0.00    | 0.00    | 18 | No |
|                               | 5                 |            |                                                                |   |    |        | \$1.34                                          | \$21.00 | \$22.85 | 22 |    |

### **Detailed Shipment Report**