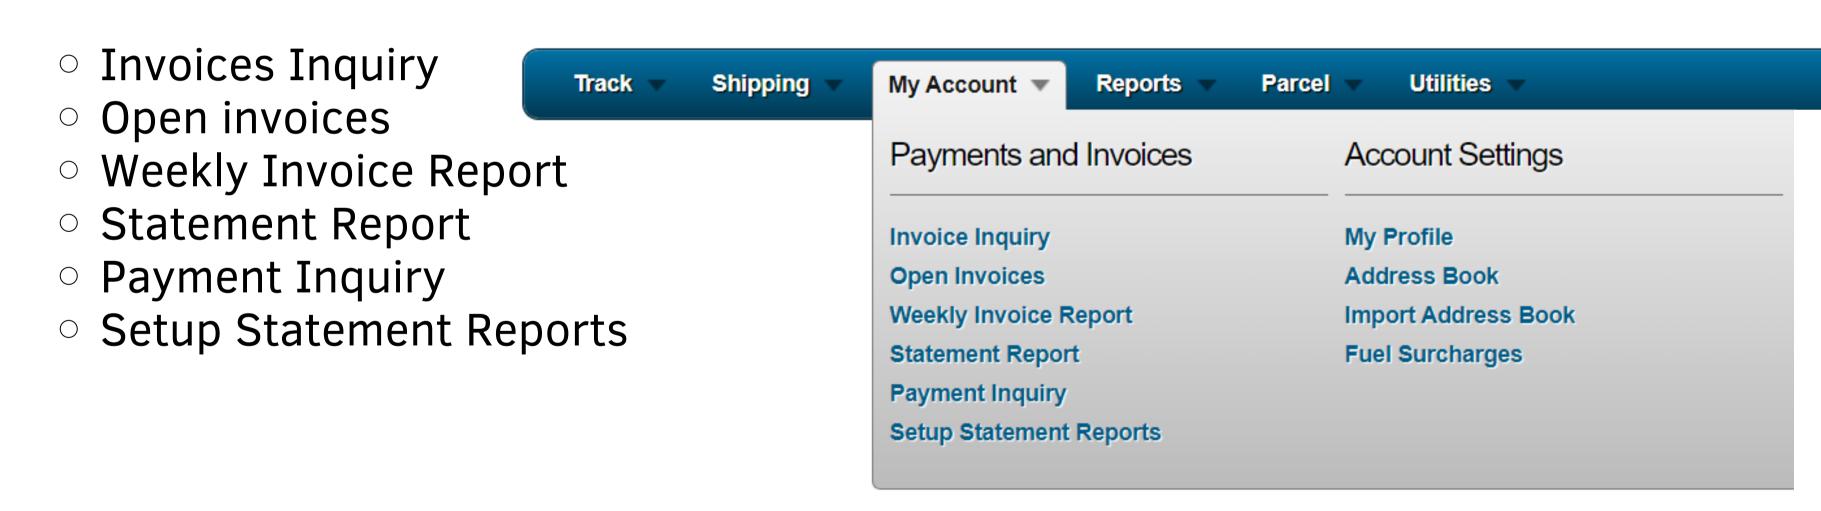

### **INTERFACE: MY ACCOUNT**

 Within the "My Account" section, you have the ability to review and manage your payment settings as well as your account preferences.

### **EXAMPLE STATEMENT REPORT**

- 1. Chose "My Account"
- 2. Click "Statement Report"
- 3. Enter your "Data Range" or chose "Starting Statement Date" and "Ending Statement Date"
- 4. Click "Run Report" to display the report.
- 5. Click "Download Report" to export your report.