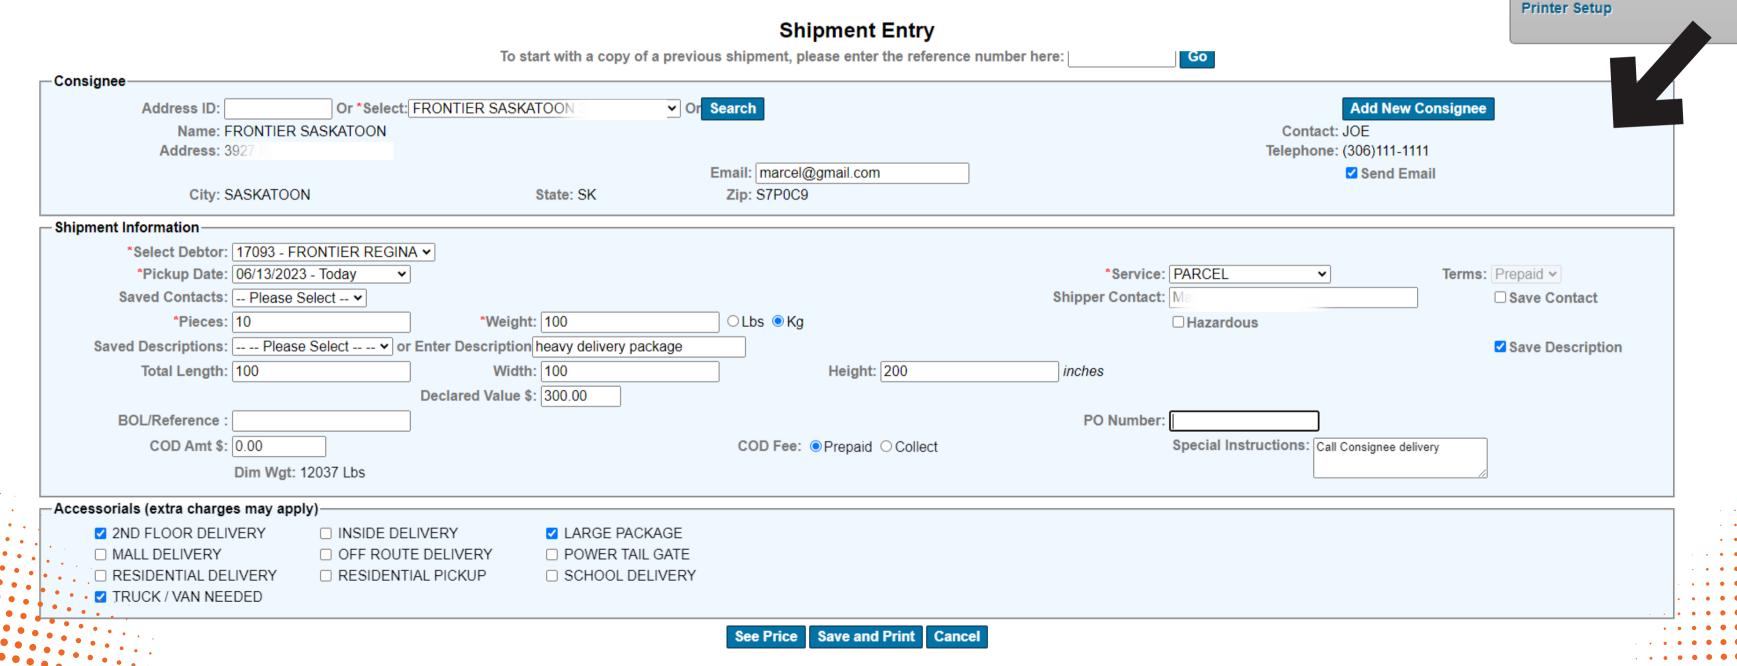

### **EXAMPLE OF SHIPMENT ENTRY**

- 1. Chose "Parcel"
- 2. Click "Add Shipment"
- 3. Enter your shipment details
- 4. Create an order

Utilities

Parcel ▼

Parcel Shipping

Import Shipments

**Add Shipment** 

Update / Delete