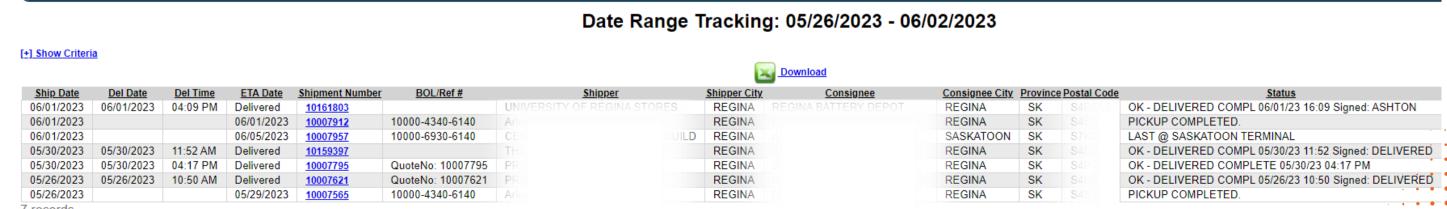

### **EXAMPLE DATE RANGE TRACKING**

- 1. Chose "Track"
- 2. Click "Date Range Tracking"
- 3. Enter a date range or chose "Starting date" or "Ending Date"
- 4. Filter by marking necessary columns: "Bill To", "Shipper", "Consignee" and "Live Shipments"
- 5. Chose "All shipments", "Undelivered only" or "Delivered only"
- 6. Click "Display Results" to see a report or use Excel icon to download it directly.