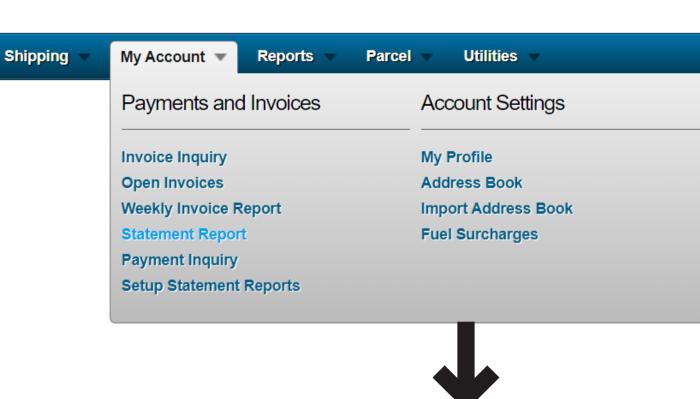

### **EXAMPLE STATEMENT REPORT**

- 1. Chose "My Account"
- 2. Click "Statement Report"
- 3. Enter your "Data Range" or chose "Starting Statement Date" and "Ending Statement Date"
- 4. Click "Run Report" to display the report.
- 5. Click "Download Report" to export your report.

Statement Report

Run Report

Date Range: Custom Dates

Starting Statement Date: 04/03/2023 Ending Statement Date: 06/02/2023