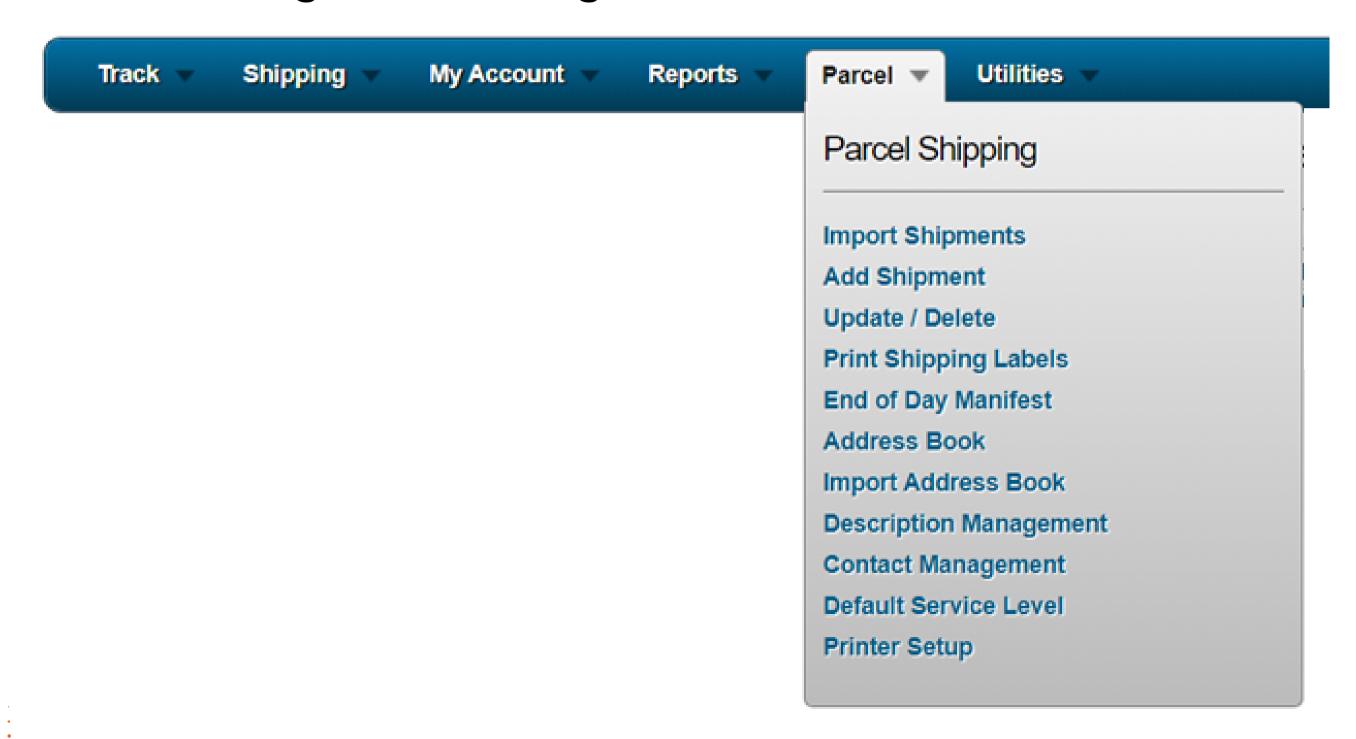

### **INTERFACE: PACEL**

 Within the "Parcel" section, you have the capability to monitor and manage all of your parcels utilizing the following tools:

### **EXAMPLE OF SHIPMENT ENTRY**

- 1. Chose "Parcel"
- 2. Click "Add Shipment"
- 3. Enter your shipment details
- 4. Create an order

Utilities

Parcel ▼

Parcel Shipping

Import Shipments

**Add Shipment** 

Update / Delete

Address Book

Print Shipping Labels End of Day Manifest

Import Address Book

**Contact Management** 

Default Service Level

**Description Management** 

Shipping

My Account