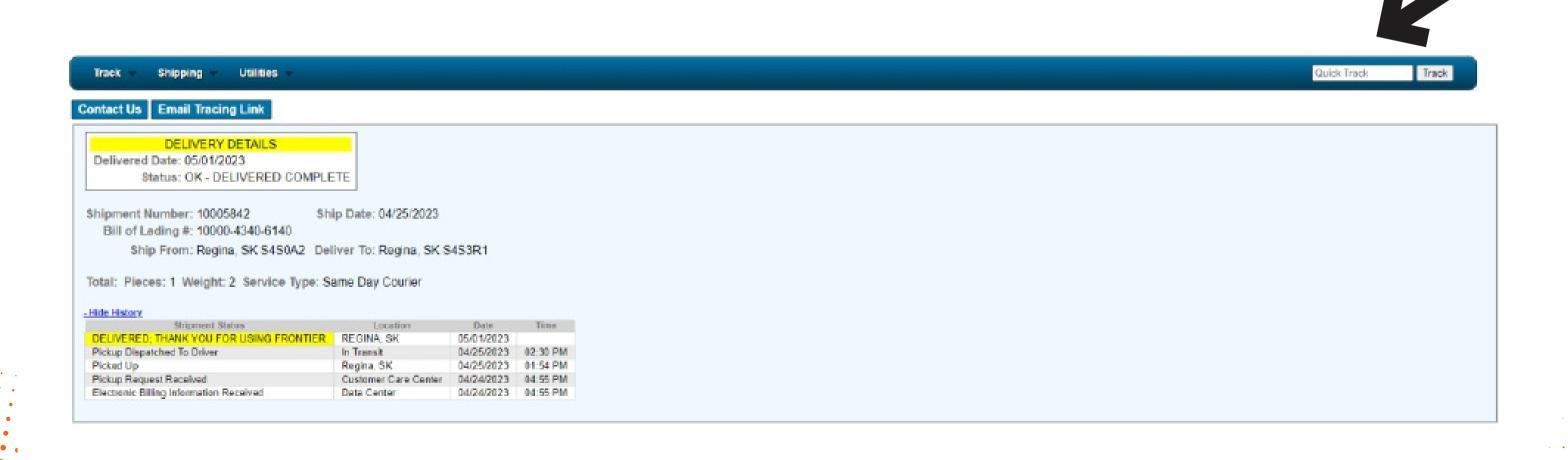

# **EXAMPLE OF BILL OF LANDING REPORT**

- 1. Chose "Shipping"
- 2. Click "BOL and S"

Status: OK - DELIVERED COMPLETE

Total: Pieces: 1 Weight: 2 Service Type: Same Day Courier

Ship Date: 04/25/2023

In Transit

Regina, SK

Customer Care Center

Ship From: Regina, SK S4S0A2 Deliver To: Regina, SK S4S3R1

Shipment Number: 10005842

Bill of Lading #: 10000-4340-6140

- 3. Enter your "Data Range" or chose "Starting Statement Date" and "Ending Statement Date"
- 4. Click "Run Report" to display the report

04/25/2023 02:30 PM

04/24/2023 04:55 PM

5. Click "Download Report" to export your report

Utilities

Reports

Track

Shipping

Shipping Tools