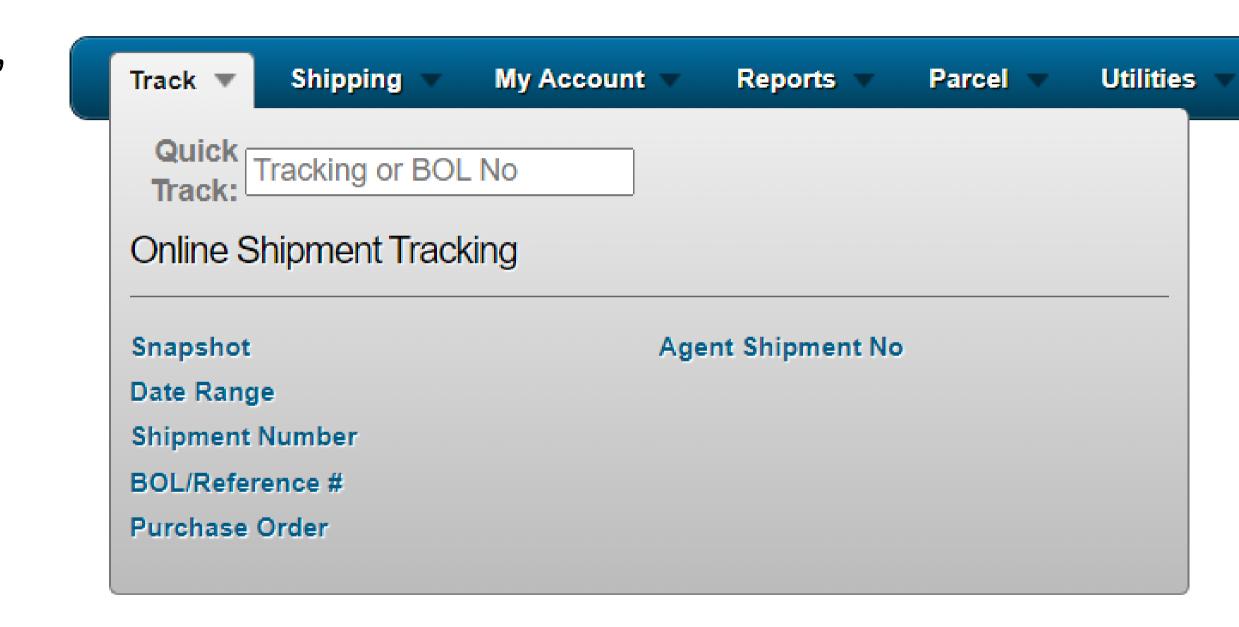

### **INTERFACE: TRACK**

- Within the "Track" section, a variety of tracking tools are provided for your convenience:
  - Snapshot
  - Date Range
  - Shipment number
  - BOL/Reference #
  - Purchase Order
  - Agent Shipment No.