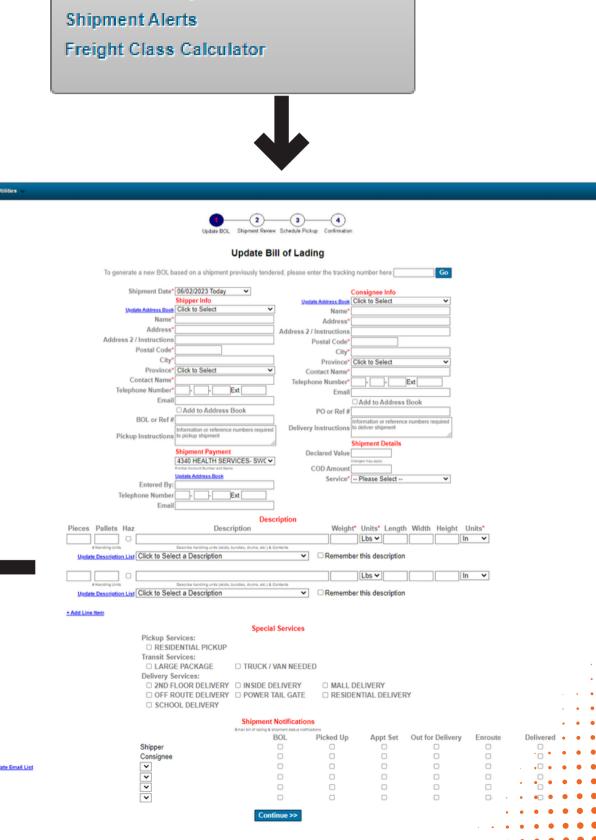

# **EXAMPLE OF BILL OF LANDING REPORT**

- 1. Chose "Shipping"
- 2. Click "BOL and S"

Status: OK - DELIVERED COMPLETE

Total: Pieces: 1 Weight: 2 Service Type: Same Day Courier

Ship Date: 04/25/2023

In Transit