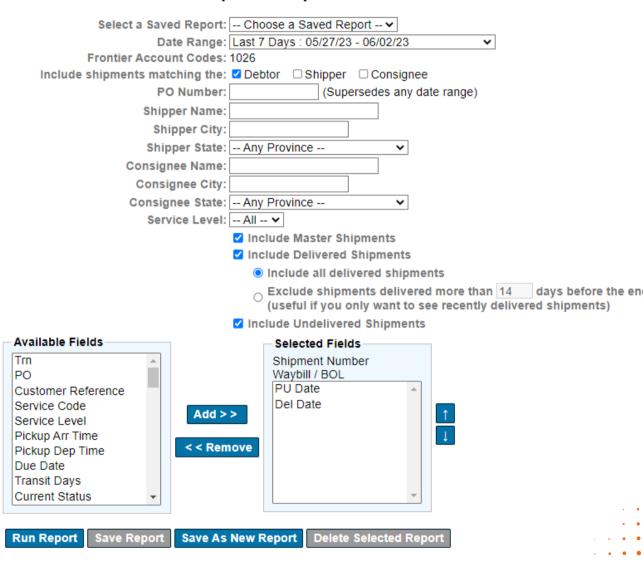

### **DATAILED SHIPMENT REPORT**

- 1. Chose "Report"
- 2. Click "Detailed Shipment Report"
- 3. Chose your "Data Range"
- 4. Filter by "Debtor", "Shipper", "Consignee"
- 5. Enter "PO Number"
- 6. Enter Name, City, State of Shipper and Consignee
- 7. Choose "Service Level"

### **Detailed Shipment Report**

Download to Excel

Sorted by Shipment Number

| Shipment Number Waybill / BOL |                   | PU Date    | Del Date Transit Days Consignee Province Consignee Postal Code |   |    | Taxes  | Freight Charges Gross Revenue Pieces Master Pro |         |         |    |    |
|-------------------------------|-------------------|------------|----------------------------------------------------------------|---|----|--------|-------------------------------------------------|---------|---------|----|----|
| <u>10007795</u>               | QuoteNo: 10007795 | 05/30/2023 | 05/30/2023                                                     | 0 | SK | S4P 2L | 0.45                                            | 7.00    | 7.62    | 1  | No |
| • . <u>10007912</u>           | 10000-4340-6140   | 06/01/2023 |                                                                | 0 | SK | S4S3R1 | 0.00                                            | 0.00    | 0.00    | 1  | No |
| <u>10007957</u>               | 10000-6930-6140   | 06/01/2023 | 06/02/2023                                                     | 2 | SK | S7K8H4 | 0.00                                            | 0.00    | 0.00    | 1  | No |
| 10159397                      |                   | 05/30/2023 | 05/30/2023                                                     | 0 | SK | S4S1A2 | 0.89                                            | 14.00   | 15.23   | 1  | No |
| <u>10161803</u>               |                   | 06/01/2023 | 06/01/2023                                                     | 0 | SK | S4R5X3 | 0.00                                            | 0.00    | 0.00    | 18 | No |
|                               | 5                 |            |                                                                |   |    |        | \$1.34                                          | \$21.00 | \$22.85 | 22 |    |

# **DATAILED SHIPMENT REPORT (CONTINUING)**

- 8. Choose "Include Delivered Shipments", "Excluded Delivered Shipments" and "Include Undelivered Shipments"
- 9. Select Fields in your reports by using "Add" or