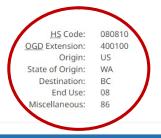

| C. B. Call | 1 11 1 D 1 (1 (11D)           |
|------------|-------------------------------|
| Integra    | ated Import Declaration (IID) |

| ummary   | y of Requirements                                      |  |
|----------|--------------------------------------------------------|--|
|          | Import Details for Requirement : 65202 Version : 1     |  |
|          | HS Description : 080810                                |  |
| 08       | Edible fruits and nuts; peel of citrus fruit or melons |  |
| 08<br>10 | Apples, pears and quinces, fresh<br>Apples (fresh)     |  |
| 10       |                                                        |  |
|          | OGD Extension : 400100                                 |  |
| 4001     | Apples (fresh) (Malus spp.)                            |  |
|          | Origin : UWA                                           |  |
| US       | United States                                          |  |
| UWA      | Washington                                             |  |
|          | Destination : BC                                       |  |
| BC       | British Columbia                                       |  |
|          | End Use : 08                                           |  |
| 08       | Human consumption                                      |  |
|          | Miscellaneous : 86                                     |  |
| 86       | Container weighing less than 200 kg                    |  |