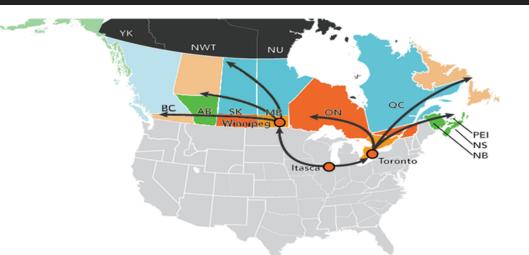

## SELL TO CANADA With Cross-Border Consolidation

From our warehouse in Illinois, Frontier will transport the shipment on a schedule of your choosing to one of our Canadian induction centres (Winnipeg, MB & Toronto, ON). From there the product will be shipped directly to the Canadian receiver.

## **Delivery times** via Itasca

Transit Times (in days)

www.frontierscs.com