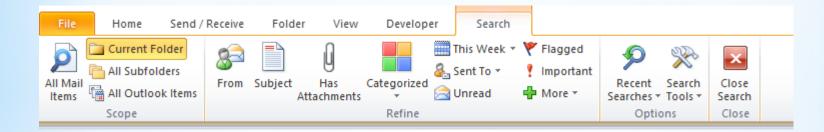

## FR®NTIER

You can Refine your Search by using the "Search tab"

- You can search by "from" (who sent it)
- You can search by "Subject"
- You can search by "has attachments"
- You can search by "lagged items"
- or many other option such as "Category" the email was filed under

You can even look into recent searches