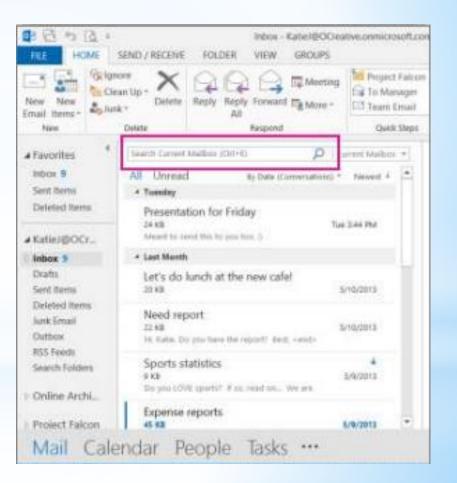

## Search

Search is a very handy tool to find an email quick you can either search for a particular folder or an entire mailbox

Type the keyword you are searching for in the Highlighted search box (beside the magnifying glass)

On the right side you can pick options such as: Current Mailbox Only this folder And others...