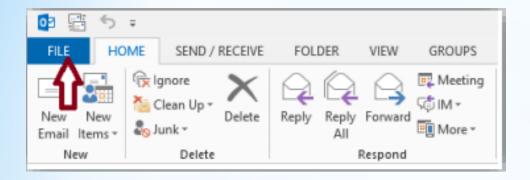

## **Automatic Replies**



## Click File Tab > Info



Click Automatic Replies (Out of Office)

## FR®NTIER

## Click: Send Automatic Replies

- You can define a specific time frame.
- You can leave blank (no start or end time)
- You can have personalized messages for:
  - Inside my organization
  - Outside my organization

| Automatic Replies - amoukahhal@netways.com 📃 |                       |        |               |           |                         |        |
|----------------------------------------------|-----------------------|--------|---------------|-----------|-------------------------|--------|
| Do not send automa                           | atic replies          |        |               |           |                         |        |
| O Send automatic repl                        | lies