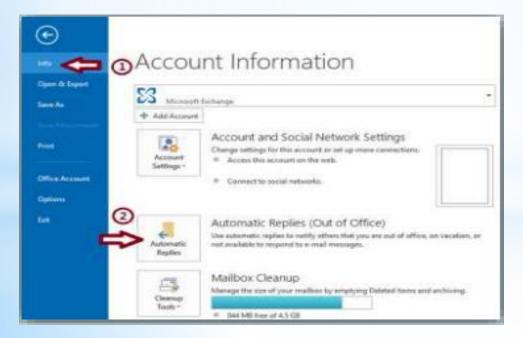

## **Automatic Replies**



## Click File Tab > Info



Click Automatic Replies (Out of Office)

## FR®NTIER

## Click: Send Automatic Replies

- You can define a specific time frame.
- You can leave blank (no start or end time)
- You can have personalized messages for:
  - Inside my organization
  - Outside my organization

| Automatic Replies - amoukahhal@netways.com 📃 |                       |        |               |           |                         |        |
|----------------------------------------------|-----------------------|--------|---------------|-----------|-------------------------|--------|
| Do not send automa                           | atic replies          |        |               |           |                         |        |
| O Send automatic repl                        | lies                  |        |